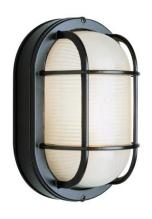

## **Outdoor Bulkhead**

Width (in): 6.5

Height (in): 11

Depth (in): 5

Glass Type: Ribbed Frost

Bulb Type: Medium base

Number of Bulbs: 1

Wattage: 60

Finish Shown: Black, Rust, White

Available Finishes: Black (BK), Rust (RT), White (WH)

UL Listed: Wet

Country of Origin: China

Material: Metal, Glass, Electrical

• Multiple finishes available

Job Name: Job Type: Contact: