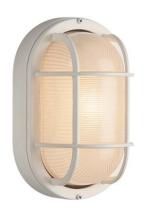

## **Outdoor Bulkhead**

Width (in): 6.5

Height (in): 11

Depth (in): 5

Glass Type: Ribbed Frost

Bulb Type: Medium base

Number of Bulbs: 1

Wattage: 60

Finish Shown: Black, Rust, White

Available Finishes: Black (BK), Rust (RT), White (WH)

UL Listed: Wet

Country of Origin: China

Material: Metal, Glass, Electrical

• Multiple finishes available

Job Name: Job Type: Contact: