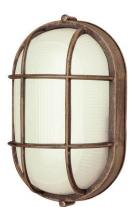

## **Outdoor Bulkhead**

Width (in): 6.5

Height (in): 11

Depth (in): 5

Glass Type: Ribbed Frost

Bulb Type: Medium base

Number of Bulbs: 1

Wattage: 60

Finish Shown: Black, Rust, White

Available Finishes: Black (BK), Rust (RT), White (WH)

UL Listed: Wet

Country of Origin: China

Material: Metal, Glass, Electrical

• Multiple finishes available

Job Name: Job Type: Contact: