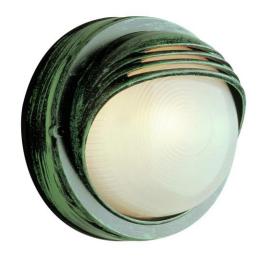

## Trans Globe Lighting

4122

## **Bulkhead**

Width (in): 8

Height (in): 8

Depth (in): 4

Glass Type: Ribbed Frost

Bulb Type: Medium base

Number of Bulbs: 1

Wattage: 60

Finish Shown: Verde Green

Available Finishes: Black (BK), Rust (RT), White (WH), Verde

Green (VG)

UL Listed: Wet

Country of Origin: China

Material: Metal, Glass, Electrical

Multiple finishes available

Job Name: Job Type: Contact: