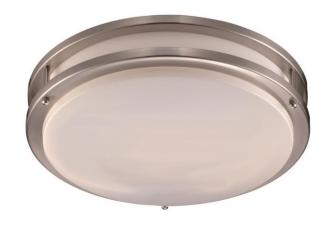

## **LED Flushmount**

Width (in): 14

Height (in): 3.5

Depth (in): 14

Glass Type: White Acrylic

**Bulb Type: LED** 

Color Temp: 3000k

Lumens: 1200

CRI ≥ 80

Wattage: 24

Finish Shown: Brushed Nickel

Available Finishes: Brushed Nickel (BN)

**UL Listed: Damp** 

Country of Origin: China

Material: Metal, Glass, Electrical

• LED module built in