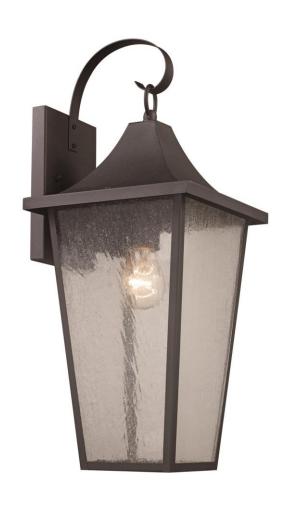

## **Outdoor Wall Lantern**

Width (in): 9

Height (in): 21.75

Depth (in): 9.75

Glass Type: Seeded

Bulb Type: Medium base

Number of Bulbs: 1

Wattage: 60

Finish Shown: Black

Available Finishes: Black (BK)

UL Listed: Wet

Country of Origin: China

Material: Metal, Glass, Electrical

Job Name: Job Type: Contact:

Fixture Location: Quantity: Additional Notes:

| Shipping Box   | Width | Height  | Depth | Ship Wt                                                 | Method | Oversize | Case QTY |
|----------------|-------|---------|-------|---------------------------------------------------------|--------|----------|----------|
| Ship QTY: 1 ea |       |         |       |                                                         | Ground | No       |          |
| UPC: by finish |       | Finish: |       | Warranty: 1 year limited parts, repair, and replacement |        |          |          |