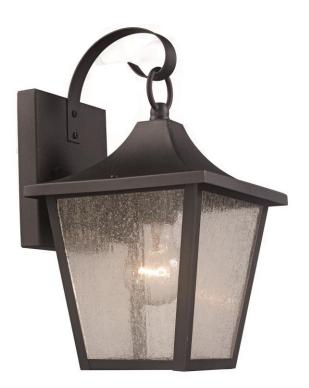

## **Outdoor Wall Lantern**

Width (in): 7 Height (in): 17 Depth (in): 7.5 Glass Type: Seeded Bulb Type: Medium base Number of Bulbs: 1 Wattage: 60 Finish Shown: Black Available Finishes: Black (BK) UL Listed: Wet Country of Origin: China Material: Metal, Glass, Electrical