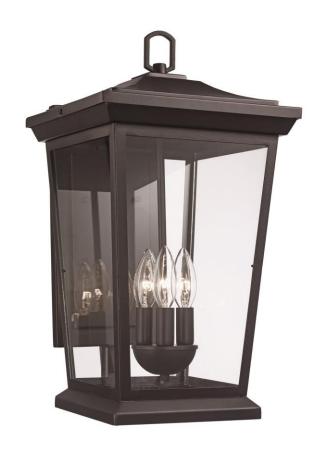

## **Outdoor Wall Lantern**

Width (in): 12

Height (in): 19

Depth (in): 13

Glass Type: Clear

Bulb Type: Candelabra base

Number of Bulbs: 3

Wattage: 60

Finish Shown: Black

Available Finishes: Black (BK)

UL Listed: Wet

Country of Origin: China

Material: Metal, Glass, Electrical

Job Name: Job Type: Contact:

Fixture Location: Quantity: Additional Notes:

| Shipping Box   | Width | Height  | Depth | Ship Wt                                                 | Method | Oversize | Case QTY |
|----------------|-------|---------|-------|---------------------------------------------------------|--------|----------|----------|
| Ship QTY: 1 ea |       |         |       |                                                         | Ground | No       |          |
| UPC: by finish |       | Finish: |       | Warranty: 1 year limited parts, repair, and replacement |        |          |          |