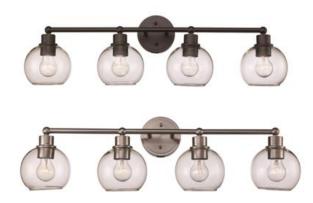

## **Vanity Light**

Width (in): 32.75

Height (in): 9.5

Depth (in): 7.25

Glass Type: Clear

Bulb Type: Medium Base

Number of Bulbs: 4

Wattage: 60

Finish Shown: Brushed Nickel (BN) & Black (BK)

Available Finishes: Brushed Nickel (BN) & Black (BK)

UL Listed: Wet

Country of Origin: China

Material: Metal, Glass, Electrical

Job Name: Job Type: Contact:

Fixture Location: Quantity: Additional Notes: