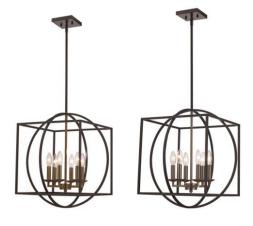

## **Pendant**

Width (in): 20

Height (in): 20.5

Depth (in): 20.5

Glass Type: n/a

Bulb Type: Candelabra base

Number of Bulbs: 6

Wattage: 60

Finish Shown: Antique Gold/Black, Brushed Nickel/Black

Available Finishes: Antique Gold/Black (AG/BK), Brushed

Nickel/Black (BN/BK)

UL Listed: Dry

Country of Origin: China

Material: Metal, Glass, Electrical

• Includes 2 6" downrods and 2 12" downrods

• Multiple finishes available

Job Name: Job Type: Contact:

Fixture Location: Quantity: Additional Notes:

| Shipping Box   | Width | Height  | Depth | Ship Wt                                                 | Method | Oversize | Case QTY |
|----------------|-------|---------|-------|---------------------------------------------------------|--------|----------|----------|
| Ship QTY: 1 ea |       |         |       |                                                         | Ground | No       |          |
| UPC: by finish |       | Finish: |       | Warranty: 1 year limited parts, repair, and replacement |        |          |          |