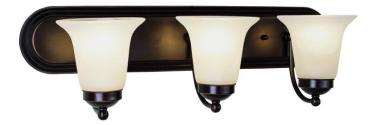

## Vanity Bar

Width (in): 24
Height (in): 7
Depth (in): 7.5
Glass Type: Marbleized
Bulb Type: Medium base
Number of Bulbs: 3
Wattage: 60
Finish Shown: Brushed Nickel, Polished Chrome, Rubbed Oil Bronze
Available Finishes: Brushed Nickel (BN), Polished Chrome (PC), Rubbed Oil Bronze (ROB)
UL Listed: Damp

Country of Origin: China

Material: Metal, Glass, Electrical

Multiple finishes available

| Job Name:         | Job Type: | Contact:          |
|-------------------|-----------|-------------------|
| Fixture Location: | Quantity: | Additional Notes: |