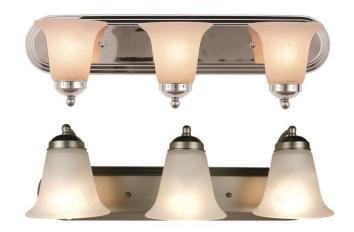

## Vanity Bar

Width (in): 24
Height (in): 7
Depth (in): 7.5
Glass Type: Marbleized
Bulb Type: Medium base
Number of Bulbs: 3
Wattage: 60
Finish Shown: Brushed Nickel, Polished Chrome, Rubbed Oil Bronze
Available Finishes: Brushed Nickel (BN), Polished Chrome (PC), Rubbed Oil Bronze (ROB)
UL Listed: Damp

Country of Origin: China

Material: Metal, Glass, Electrical

Multiple finishes available

| Job Name:         | Job Type: | Contact:          |
|-------------------|-----------|-------------------|
| Fixture Location: | Quantity: | Additional Notes: |