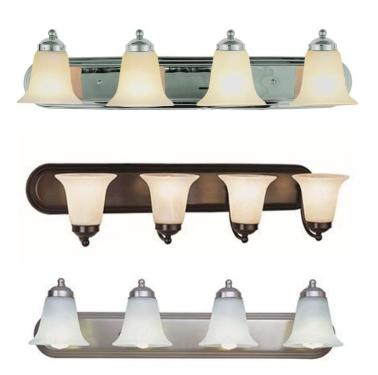

## Vanity Bar

Width (in): 30
Height (in): 7
Depth (in): 7.5
Glass Type: Marbleized
Bulb Type: Medium base
Number of Bulbs: 4
Wattage: 60
Finish Shown: Brushed Nickel, Rubbed Oil Bronze, Polished Chrome
Available Finishes: Brushed Nickel (BN), Rubbed Oil Bronze (ROB), Polished Chrome (PC)
UL Listed: Damp
Country of Origin: China

Material: Metal, Glass, Electrical

Multiple finishes available

JOD Mame.

<del>Job Type.</del>

Contact.

Fixture Location:

Quantity:

Additional Notes: