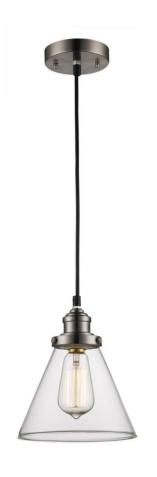

## 1 Light Pendant

Width (in): 7.5

Height (in): 9-81

Depth (in):

Glass Type: Clear

Bulb Type: Medium Base

Number of Bulbs: 1

Wattage: 60

Finish Shown: Brushed Nickel

Available Finishes: Brushed Nickel (BN)

UL Listed: Dry

Country of Origin: China

Material: Metal, Glass, Electrical

• Adjustable hanging length

Job Name: Job Type: Contact:

Fixture Location: Quantity: Additional Notes: