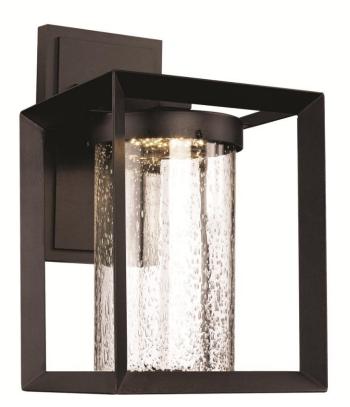

## Trans Globe Lighting

## LED-50162 BK

## **Outdoor Wall Lantern**

Width (in): 8 Height (in): 14.75 Depth (in): 9 Glass Type: Clear Bulb Type: LED Color Temp: 3000k Lumens: 1100 CRI: Wattage: 9 Finish Shown: Black (BK) Available Finishes: Black (BK) UL Listed: Wet Country of Origin: China Material: Metal, Glass, Electrical