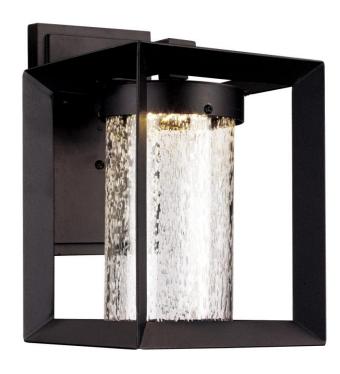

## **Outdoor Wall Lantern**

Width (in): 6.5

Height (in): 11.75

Depth (in): 7

Glass Type: Clear

Bulb Type: LED

Color Temp: 3000k

Lumens: 900

CRI:

Wattage: 9

Finish Shown: Black (BK)

Available Finishes: Black (BK)

UL Listed: Wet

Country of Origin: China

Material: Metal, Glass, Electrical

• LED module built in