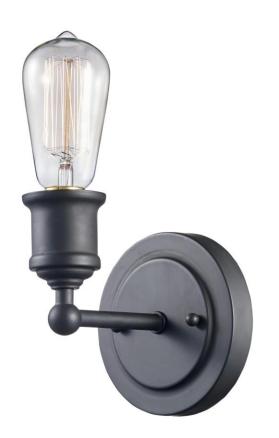

## 1 Light Wall Sconce

Width (in): 5 Height (in): 5.5 Depth (in): 6 Glass Type: n/a Bulb Type: Medium Base Number of Bulbs: 1 Wattage: 60 Finish Shown: Rubbed Oil Bronze Available Finishes: Rubbed Oil Bronze (ROB) UL Listed: Country of Origin: China Material: Metal, Glass, Electrical