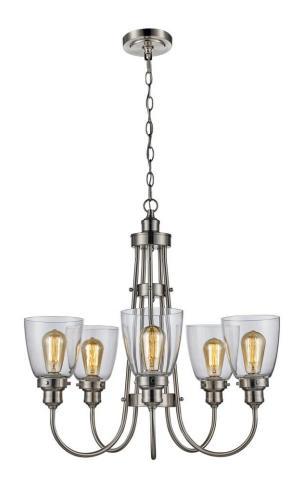

## **5 Light Chandelier**

Width (in): 25

Height (in): 25-97

Depth (in):

Glass Type: Clear

Bulb Type: Medium Base

Number of Bulbs: 5

Wattage: 60

Finish Shown: Brushed Nickel

Available Finishes: Brushed Nickel (BN)

UL Listed: Dry

Country of Origin: China

Material: Metal, Glass, Electrical

Adjustable hanging length

Job Name: Job Type: Contact:

Fixture Location: Quantity: Additional Notes: