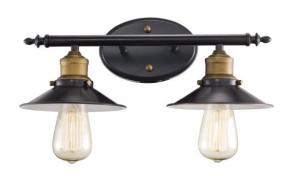

## 2 Light Bath Vanity

Width (in): 16

Height (in): 6.5

Depth (in): 8.25

Glass Type: n/a

Bulb Type: Medium Base

Number of Bulbs: 2

Wattage: 60

Finish Shown: Rubbed Oil Bronze, Polished Chrome

Available Finishes: Rubbed Oil Bronze (ROB), Polished Chrome

(PC)

**UL Listed: Damp** 

Country of Origin: China

Material: Metal, Glass, Electrical

Multiple finishes available