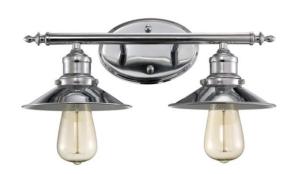

## 2 Light Bath Vanity

Width (in): 16

Height (in): 6.5

Depth (in): 8.25

Glass Type: n/a

Bulb Type: Medium Base

Number of Bulbs: 2

Wattage: 60

Finish Shown: Rubbed Oil Bronze, Polished Chrome

Available Finishes: Rubbed Oil Bronze (ROB), Polished Chrome

(PC)

**UL Listed: Damp** 

Country of Origin: China

Material: Metal, Glass, Electrical

Multiple finishes available