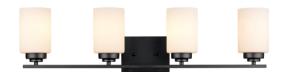

## **4 Light Vanity Bar**

Width (in): 31.25

Height (in): 7.5

Depth (in): 6

Glass Type: White Frost

Bulb Type: Medium base

Number of Bulbs: 4

Wattage: 60

Finish Shown: Brushed Nickel (BN), Black (BK)

Available Finishes: Brushed Nickel (BN), Polished Chrome (PC)

Rubbed Oil Bronze (ROB), Black (BK)

**UL Listed: Damp** 

Country of Origin: China

Material: Metal, Glass, Electrical