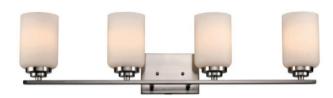

## **4 Light Vanity Bar**

Width (in): 31.25

Height (in): 7.5

Depth (in): 6

Glass Type: White Frost

Bulb Type: Medium base

Number of Bulbs: 4

Wattage: 60

Finish Shown: Brushed Nickel (BN), Black (BK)

Available Finishes: Brushed Nickel (BN), Polished Chrome (PC)

Rubbed Oil Bronze (ROB), Black (BK)

**UL Listed: Damp** 

Country of Origin: China

Material: Metal, Glass, Electrical