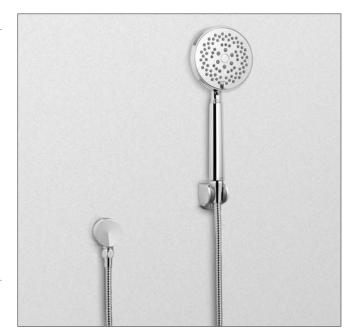

## Transitional Collection Series B Multi-Spray Handshower

#### FEATURES

- Maximum flow rate of 2.5 gpm (9.5 lpm)
- Multifunction handshower with 5 spray modes Spray
  - Spray & Massage Combo
  - Massage
  - Mist
  - Pause
- 4-1/2" handshower
- 4" diameter spray face
- Rubber nozzles to prevent limescale build up
- G 1/2" connection

#### PRODUCT SPECIFICATION

The multi-spray handshower shall have a maximum flow rate of 2.5 gpm (9.5 lpm). Product shall have a 4-1/2" handshower and a 4" diameter spray face. Product shall have 5 multifunction spray modes. Spray modes shall be spray, spray and massage combo, massage, mist and pause. Product shall have rubber nozzles to prevent limescale build up. Product shall be TOTO Model TS400F55#\_\_\_\_.

TS400F55: Transitional Collection Series B Multi-Spray Handshower 4-1/2"