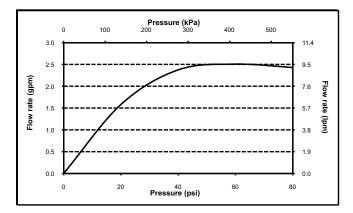

#### FEATURES

- Maximum flow rate of 2.5 gpm (9.5 lpm)
- Multifunction handshower with 5 spray modes Spray
  - Spray & Massage Combo
  - Massage
  - Mist
  - Pause
- 4-1/2" handshower
- 4" diameter spray face
- Rubber nozzles to prevent limescale build up
- G 1/2" connection

#### PRODUCT SPECIFICATION

The multi-spray handshower shall have a maximum flow rate of 2.5 gpm (9.5 lpm). Product shall have a 4-1/2" handshower and a 4" diameter spray face. Product shall have 5 multifunction spray modes. Spray modes shall be spray, spray and massage combo, massage, mist and pause. Product shall have rubber nozzles to prevent limescale build up. Product shall be TOTO Model TS400F55#\_\_\_\_.

#### **SPECIFICATIONS**

- Warranty
   Lifetime Limited Warranty
   (Residential Use)
- Material

One Year (Commercial Use) ABS

- Ivialerial
   Chipping Work
- Shipping Weight 0.9 lbs.
  Shipping Dimensions 4"L x 4-1/4
- Shipping Dimensions 4"L x 4-1/4"W x 11-1/4"H
- Maximum Flow Rate 2.5 gpm (9.5 lpm)