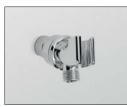

## Please note the following components are sold separately:

TS101R Wall Outlet

TS101S Shower Arm Mount

TS101V Handshower Wall-Mount

TS101W60 Shower Hose 60"

OPTIONAL HANDSHOWER COMPONENTS:

- TS101R: Wall Outlet
- TS101S: Shower Arm Mount
- TS101V: Handshower Wall-Mount
- TS101W60: Shower Hose 60"

These dimensions and specifications are subject to change without notice