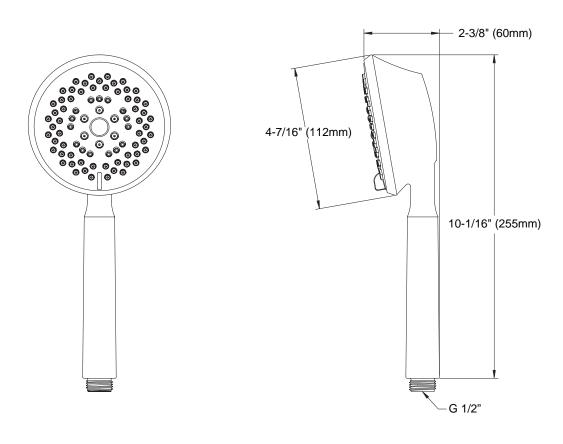

#### FEATURES

- Maximum flow rate of 2.5 gpm (9.5 lpm)
- Multifunction handshower with 5 spray modes Spray
  - Spray & Massage Combo
  - Massage
  - Mist
  - Pause
- 4-1/2" handshower
- 4" diameter spray face
- Rubber nozzles to prevent limescale build up
- G 1/2" connection

#### PRODUCT SPECIFICATION

The multi-spray handshower shall have a maximum flow rate of 2.5 gpm (9.5 lpm). Product shall have a 4-1/2" handshower and a 4" diameter spray face. Product shall have 5 multifunction spray modes. Spray modes shall be spray, spray and massage combo, massage, mist and pause. Product shall have rubber nozzles to prevent limescale build up. Product shall be TOTO Model TS400F55#\_\_\_\_.

TS400F55: Transitional Collection Series B Multi-Spray Handshower 4-1/2"

#### Transitional Collection Series B Multi-Spray Handshower