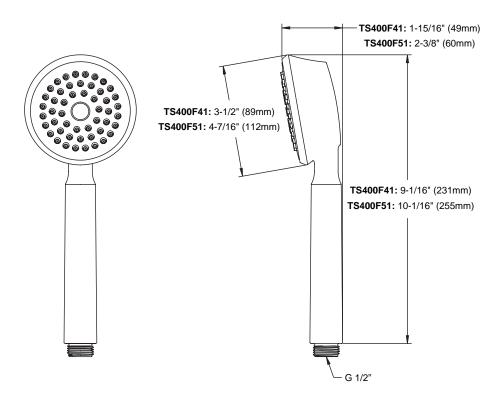

### **MODELS**

- TS400FL41
  3-1/2" handshower
  3" diameter spray face
- TS400FL51
  4-1/2" handshower
  4" diameter spray face

### PRODUCT SPECIFICATION

The single-spray handshower shall have a maximum flow rate of 2.0 gpm (7.5 lpm). TS400FL41 shall have a 3-1/2" handshower and a 3" diameter spray face. TS400F51 shall have a 4-1/2" handshower and a 4" diameter spray face. Product shall have a single spray. Product shall have rubber nozzles to prevent limescale build up. Product shall be TOTO Model TS400FL\_\_\_\_#\_\_\_.

TS400FL41: Transitional Collection Series B Single-Spray Handshower 3-1/2"

TS400FL51: Transitional Collection Series B Single-Spray Handshower 4-1/2"