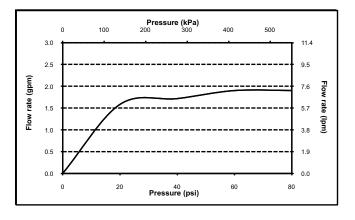

### PRODUCT SPECIFICATION

The single-spray handshower shall have a maximum flow rate of 2.0 gpm (7.5 lpm). TS400FL41 shall have a 3-1/2" handshower and a 3" diameter spray face. TS400F51 shall have a 4-1/2" handshower and a 4" diameter spray face. Product shall have a single spray. Product shall have rubber nozzles to prevent limescale build up. Product shall be TOTO Model TS400FL\_\_\_\_#\_\_\_.

4"L x 4-1/4"W x 11-1/4"H

Maximum Flow Rate 2.0 gpm (7.6 lpm)