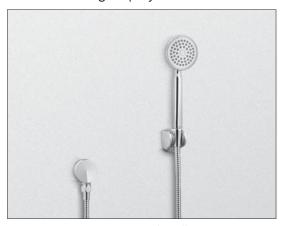

# Transitional Collection Series B Single-Spray Handshower

### **MODELS**

- TS400FL41
  3-1/2" handshower
  3" diameter spray face
- TS400FL51
  4-1/2" handshower
  4" diameter spray face

TS400FL41: Transitional Collection Series B Single-Spray Handshower 3-1/2"

TS400FL51: Transitional Collection Series B Single-Spray Handshower 4-1/2"