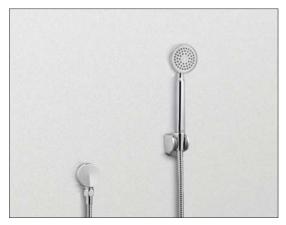

# Transitional Collection Series B Single-Spray Handshower

### **MODELS**

- TS400FL41
  3-1/2" handshower
  3" diameter spray face
- TS400FL51
  4-1/2" handshower
  4" diameter spray face

TS400FL41: Transitional Collection Series B Single-Spray Handshower 3-1/2"

TS400FL51: Transitional Collection Series B Single-Spray Handshower 4-1/2"