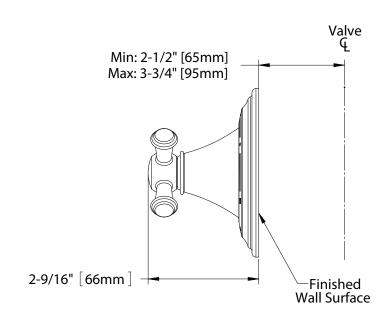

#### **SPECIFICATIONS**

#### VALVE REQUIRED:

Three-Way diverter valve with off model TSMX sold separately.