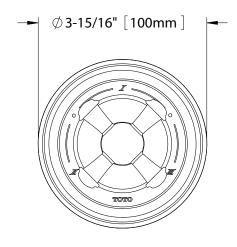

d Nickel
- #PN Polished Nickel

#### CODES/STANDARDS

- Meets or exceeds ASME A112.18.1/CSA B125.1
- Certifications: IAPMO(cUPC), State of Massachusetts and others
- Code Compliance: UPC, IPC, NSPC, NPC Canada, and others
- ADA compliant





#### PRODUCT SPECIFICATION

Three-way diverter trim with off shall have a cross handle. Product shall be TOTO Model TS220X#\_\_\_ and required valve shall be TSMX sold separately.



## Vivian<sup>™</sup> Three-Way Diverter Trim with Off, Cross Handle

#### **SPECIFICATIONS**

#### **INSTALLATION NOTES**

• Warranty Lifetime Limited Warranty

(Residential Use)

One Year (Commercial Use)

Material BrassShipping Weight 1.7 lbs.

Shipping Dimensions 7"L x 3-1/2"W x 4"H

#### VALVE REQUIRED:

Three-Way diverter valve with off model TSMX sold separately.