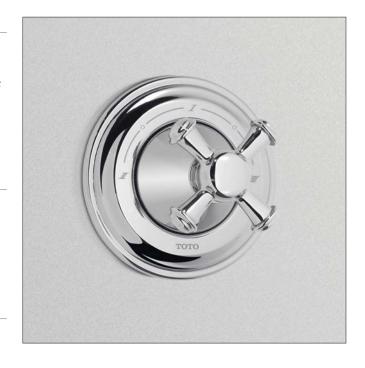

# Vivian<sup>™</sup> Three-Way Diverter Trim with Off, Cross Handle

#### **FEATURES**

- Cross handle
- Integrated off position
- For use with the Three-Way Diverter Valve with Off (TSMX)

### **COLORS/FINISHES**

- #CP Polished Chrome
- #BN Brushed Nickel
- #PN Polished Nickel