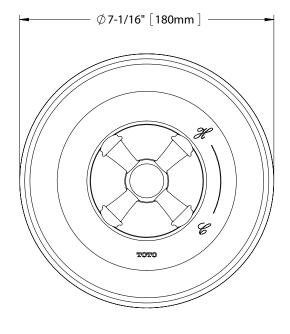

FINISHES**

- #CP Polished Chrome
- #BN Brushed Nickel
- #PN Polished Nickel

#### CODES/STANDARDS

- Meets or exceeds ASME A112.18.1/CSA B125.1, ASSE 1016
- Certifications: IAPMO(cUPC), State of Massachusetts, City of Los Angeles, and others
- Code Compliance: UPC, IPC, NSPC, NPC Canada, and others





## PRODUCT SPECIFICATION

Pressure balance valve trim shall be TOTO Model TS220P#\_\_\_\_ and required valve shall be TSPTM sold separately.

# Vivian® Pressure Balance Valve Trim With Cross Handle

## **SPECIFICATIONS**

## **INSTALLATION NOTES**

Warranty
Lifetime Limited Warranty

(Residential Use)

One Year (Commercial Use)

Material BrassShipping Weight 3.2 lbs.

• Shipping Dimensions 8-1/2"L x 7-1/2"W x 5-1/2"H

VALVE REQUIRED:

Pressure balancing valve model TSPTM sold separately.





TOTO®

These dimensions and specifications are subject to change without notice