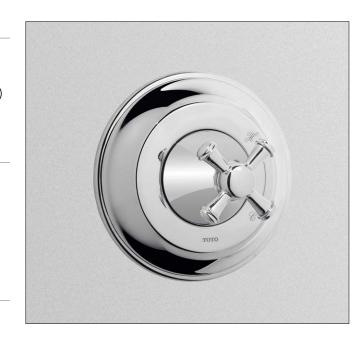

# Vivian® Pressure Balance Valve Trim With Cross Handle

## **FEATURES**

- Consistent trim appearance regardless of valve installation depth
- For use with the Pressure Balancing Valve (TSPTM)

#### **COLORS/FINISHES**

- #CP Polished Chrome
- #BN Brushed Nickel
- #PN Polished Nickel