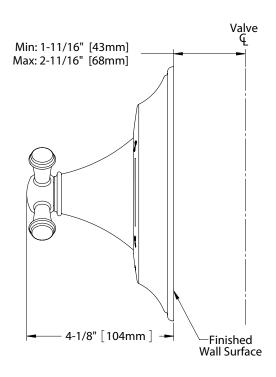

NISHES**

- #CP Polished Chrome
- #BN Brushed Nickel
- #PN Polished Nickel

#### CODES/STANDARDS

- Meets or exceeds ASME A112.18.1/CSA B125.1, ASSE 1016
- Certifications: IAPMO(cUPC), State of Massachusetts, City of Los Angeles, and others
- Code Compliance: UPC, IPC, NSPC, NPC Canada, and others





## PRODUCT SPECIFICATION

Pressure balance valve trim shall be TOTO Model TS220P#\_\_\_\_ and required valve shall be TSPTM sold separately.

# Vivian® Pressure Balance Valve Trim With Cross Handle

## **SPECIFICATIONS**

## **INSTALLATION NOTES**

Warranty
Lifetime Limited Warranty

(Residential Use)

One Year (Commercial Use)

Material BrassShipping Weight 3.2 lbs.

• Shipping Dimensions 8-1/2"L x 7-1/2"W x 5-1/2"H

VALVE REQUIRED:

Pressure balancing valve model TSPTM sold separately.





TOTO®

These dimensions and specifications are subject to change without notice