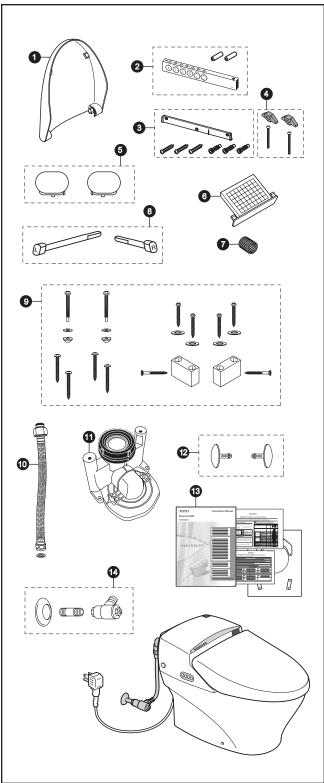

### Neorest<sup>™</sup> 600 1.6 Gpf Toilet, Elongated, Cyclone Siphon Jet, 12" Modular Rough-In, SanaGloss<sup>®</sup>

| rt       | Description                                                                                                               |
|----------|---------------------------------------------------------------------------------------------------------------------------|
| U9031#11 | Lid (cotton white)<br>Lid (colonial white)<br>Lid (sedona beige)                                                          |
| U9039    | Stick Remote Control                                                                                                      |
| U9040    | Stick Remote Hanger                                                                                                       |
| U9009    | Anti-Theft Kit                                                                                                            |
| U9025#11 | Top Unit Bolt Cap Kit (cotton white)<br>Top Unit Bolt Cap Kit (colonial white)<br>Top Unit Bolt Cap Kit (sedona beige)    |
| U9003    | Air Filter                                                                                                                |
| U9248    | Angle Stop Water Filter                                                                                                   |
| U9030    | Hinge Pin Kit                                                                                                             |
| U9023    | China Installation Kit                                                                                                    |
| U9029    | Connection Hose                                                                                                           |
| U9028    | Outlet Connection                                                                                                         |
| U9024#11 | Bowl Unit Bolt Cap Kit (cotton white)<br>Bowl Unit Bolt Cap Kit (colonial white)<br>Bowl Unit Bolt Cap Kit (sedona beige) |
| U9038R   | Manual Packet                                                                                                             |
| U9021    | Junction Valve                                                                                                            |
|          | U9031#01<br>U9031#11<br>U9031#12<br>U9039<br>U9040<br>U9009<br>U9025#01<br>U9025#11<br>U9025#12                           |