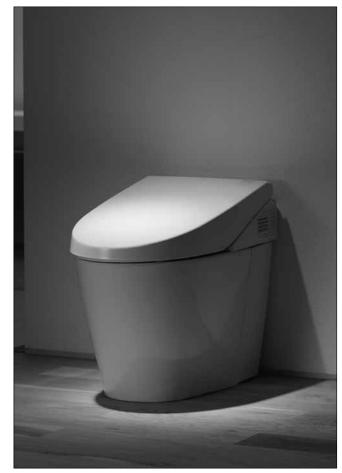

## Neorest 550 Elongated Toilet/Bidet

#### FEATURES

- Cyclone<sup>®</sup> siphon jet flushing system, low consumption (1.05GPF/4.0LPF and 1.6GPF/6.0LPF)
- SanaGloss<sup>®</sup> ceramic glaze SanaGloss glaze prevents debris, and mold from sticking to ceramic surfaces, leading to fewer chemicals and less water in cleaning.
- Auto lid open/close, auto flush
- Convenient remote control
- Adjustable heated seat
- Adjustable spray position
- Washlet with three wash modes (front, rear, soft)
- Oscillating and pulsing comfort washing
- Energy saver timer
- Built-in air purifying system

#### MODELS

 MS980CMG With SanaGloss ceramic glaze