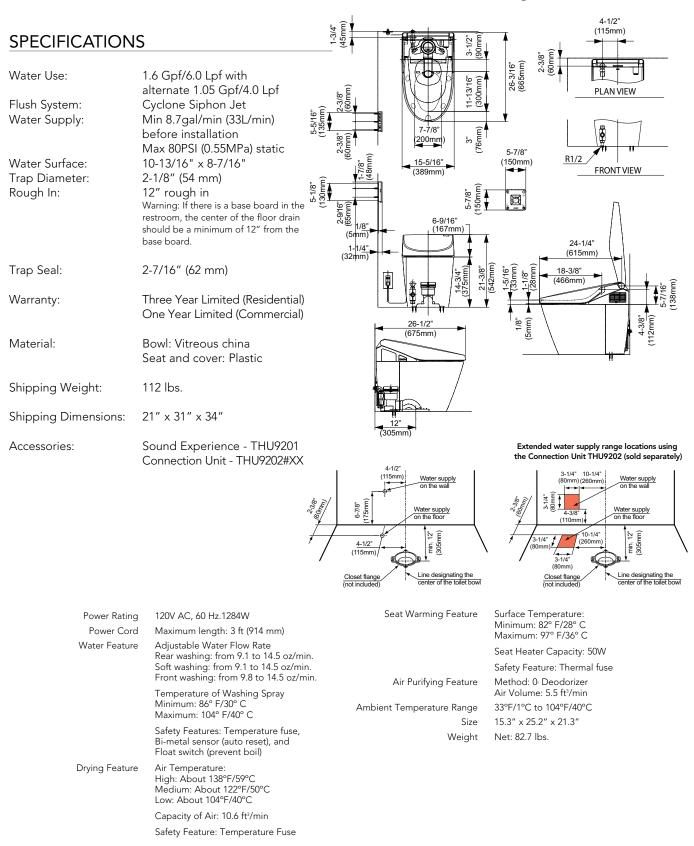

#### PRODUCT SPECIFICATION

The Neorest 550 uses our Cyclone flushing system toilet shall be 1.02GPF/4.0LPF and 1.6GOF/6.0LPF. Toilet shall have SanaGloss ceramic glaze. Toilet shall be of skirted design, elongated front bowl with auto open and close seat. Toilet shall be TOTO Model MS980CMG\_\_\_\_\_.

#### Neorest 550 Elongated Toilet/Bidet

These dimensions and specifications are subject to change without notice