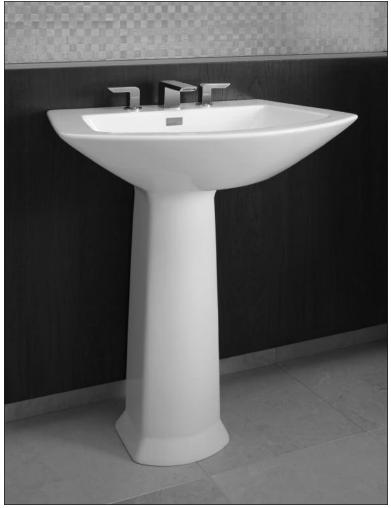

LPT962.8 - Soirée® Pedestal Lavatory

- 25-1/8" x 18-1/2"
- Soirée® Design Suite: Designed with matching toilet, Air Bath™, residential faucets and accessories
- Clean, elegant design
- 34" Universal Height for maximum comfort
- Luxurious deep basin with rear overflow.

Vitreous china pedestal and lavatory combination. Complete with mounting hardware.

# Soirée® Pedestal Lavatory

### DESIGN

Understated elegance combined with pure forms and geometric influences, the Soirée® Design Suite is as fresh as it is distinctive. The Soirée® suite subtly balances meditative and modern elements for a versatility of design. Durable vitreous china offers years of quality use.