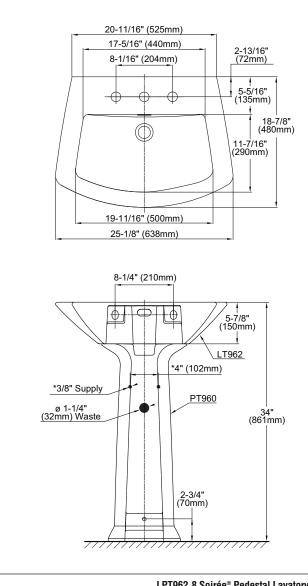

### **■ SPECIFICATIONS**

Waste: 1-1/4" O.D.

Overall Size: 25-3/8"W x 18-7/8"D

Basin: 17-5/16"W x 11-7/16"D

Warranty: One Year Limited Warranty

Material: Vitreous china

Shipping Weight: LT962/LT962A/LT962.8

38 lbs. **PT960** 32.5 lbs.

Shipping Dimensions: LT962/LT962A/LT962.8

31-3/4"W x 21-1/4"D

x 9"H **PT960** 

29"W x 13-1/2"D x 11-3/4"H

!\ Caution: Requires PT960 pedestal for support.

<u>N</u> Caution: Use proper back support to mount product.