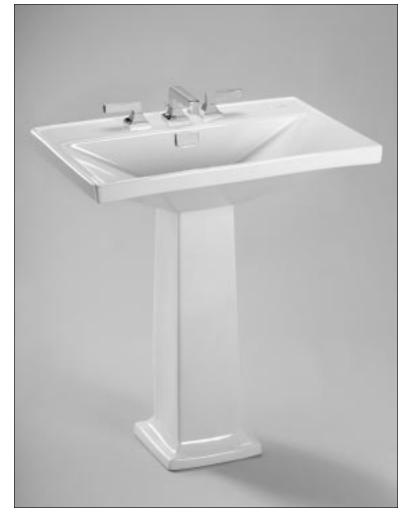

## 

LPT930.8 - Lloyd® Pedestal Lavatory

28-3/4" x 19-5/8"

- Lloyd® Design Suite: Designed with matching toilet, air bath, residential urinal &
- EFV, consoles, and bidet.
- Modern, elegant styling.
- 34" Universal Height for maximum comfort
- Luxurious deep basin with rear overflow.

Fired clay china pedestal and lavatory combination. Complete with mounting hardware.

**LPT930** Pedestal lavatory with single hole.

LPT930.4 Pedestal lavatory with 4" faucet centers.

■ LPT930.8 Pedestal lavatory with 8" faucet centers.

## DESIGN

Understated elegance combined with pure forms and geometric influences, the Lloyd® Design Suite is as fresh as it is distinctive. The Lloyd® suite subtly balances meditative and modern elements for a versatility of design. Durable fired clay china offers years of quality use. Comes with polished chrome overflow cover. Drain fittings sold separately.