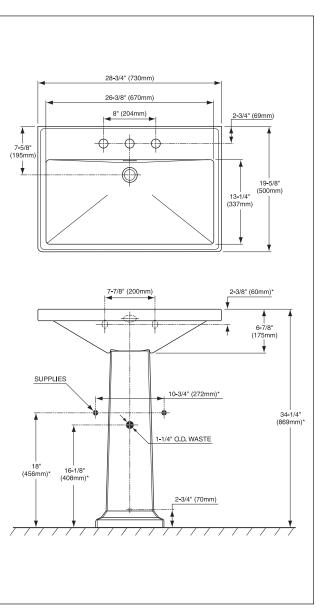

## SPECIFICATIONS

Waste: Overall Size: Basin: Warranty: Material: 1-1/4" O.D. 28-3/4"L x 19-5/8"W 26-3/8"L x 13-1/4"W Five Year Limited Warranty Fired clay china

Shipping Weight: LT930.8

LT930 / LT930.4 /

51.5 lbs. **PT930** 32.5 lbs.

Shipping Dimensions: LT930 / LT930.4 / LT930.8

32-1/2"L x 24"W x 12"H **PT930** 31"L x 13"W x 13-1/2"H

<u>A</u> Caution: Requires PT930 pedestal for support.

Fixture dimensions and hydraulic performance meet or exceed ANSI/ASME standard A112.19.2M and CAN/CSA B 45 requirements.