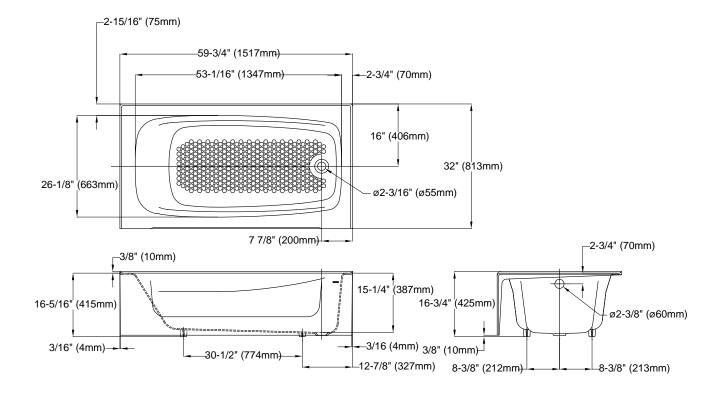

#### **FEATURES**

- 59-3/4" x 32" x 16-3/4"
- Cast-iron construction provides years of durability
- Slip-resistant surface
- Apron front
- Tile-in flanges on 3 sides

#### **SPECIFICATIONS**

• Size 59-3/4"L x 32"W

Depth 16-3/4"

Warranty
Material
Lifetime Limited Warranty
Enameled Cast Iron

Shipping Weight 397 lbs.

• Shipping Dimensions 62-5/8"L x 34-13/16"W x

20-1/4"H