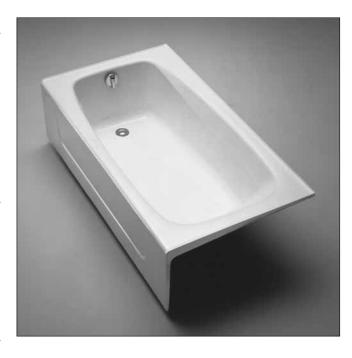

# **Enameled Cast Iron Bathtub**

#### **FEATURES**

- 59-3/4" x 32" x 16-3/4"
- Cast-iron construction provides years of durability
- Slip-resistant surface
- Apron front
- Tile-in flanges on 3 sides

## PRODUCT SPECIFICATION

The Enameled Cast Iron Bathtub construction shall prove the ultimate in strength and durability, while a slip-resistant surface enhances safety in the bath. Cast Iron Bathtub shall be TOTO Model FBY1525\_\_\_.