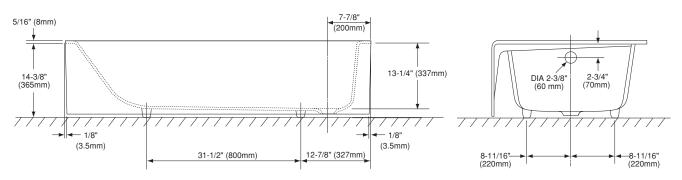

#### **FEATURES**

- 59-3/4" x 30" x 14-11/16"
- Apron front
- Cast-iron construction provides years of durability
- Slip-resistant surface

## **SPECIFICATIONS**

Size 59-3/4"L x 30"WDepth 14-11/16"

WarrantyMaterialLifetime Limited WarrantyEnameled Cast Iron

• Shipping Weight 370.7 lbs.

• Shipping Dimensions 62-5/8"L x 32-7/8"W x

18-1/2"H

TOTO<sub>®</sub>