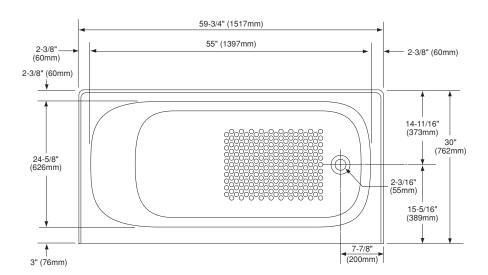

#### **FEATURES**

- 59-3/4" x 30" x 14-11/16"
- Apron front
- Cast-iron construction provides years of durability
- Slip-resistant surface

## **SPECIFICATIONS**

Size 59-3/4"L x 30"WDepth 14-11/16"

WarrantyMaterialLifetime Limited WarrantyEnameled Cast Iron

• Shipping Weight 370.7 lbs.

• Shipping Dimensions 62-5/8"L x 32-7/8"W x

18-1/2"H

TOTO<sub>®</sub>