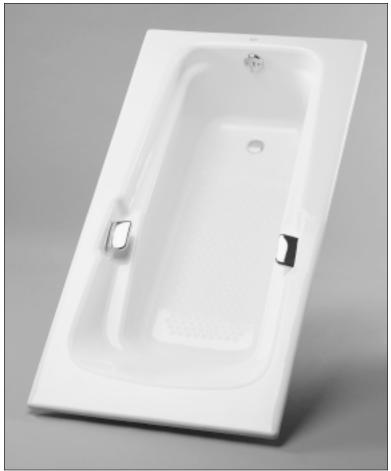

### **Enameled Cast Iron Bathtub**

FBY1500P - Cast Iron Bathtub

- 60-5/8" x 36-1/8" x 22-1/8"
- Elegant, deep soaking design
- Cast iron construction provides years of durability
- Slip-resistant surface
- Chrome grip bars
- Lifetime limited warranty

#### **■** FBY1500P

Enameled cast iron bathtub with chrome grip bars. Slipresistant surface. Lifetime limited warranty.

Colors:

Standard #01 Cotton

Optional See price book for additional colors