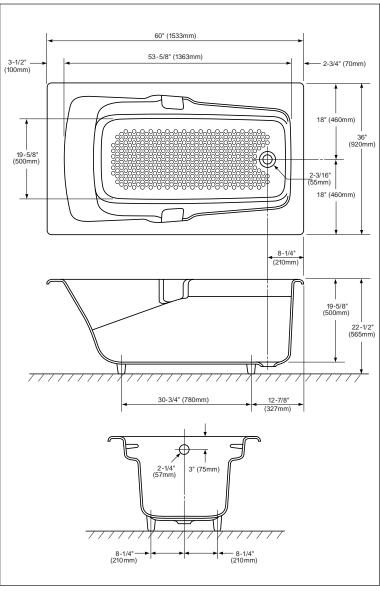

### **■ SPECIFICATIONS**

Size: 60-10/16"L x 36-4/16"W

Height: 22-4/16"

Warranty: Lifetime Limited Warranty

Material: Enameled Cast Iron

Shipping Weight:

**FBY1500P** 

374 lbs.

**Shipping Dimensions:** 

**FBY1500P** 

76-15/16"L x 40-6/16"W

x 23-10/16"H

Fixture dimensions meet ANSI/ASME standard A112.19.1M and CAN/CSA B 45 requirements.

Listing / Approvals: IAPMO/UPC, CSA, and others.