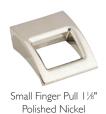

## TANGO FINGER PULLS

|                         | FLAT<br>BLACK | BRUSHED<br>SATIN NICKEL | POLISHED<br>CHROME | POLISHED<br>NICKEL | SABLE    | UMBRIO  |
|-------------------------|---------------|-------------------------|--------------------|--------------------|----------|---------|
| Small Finger Pull 11/8" | TK615BLK      | TK615BSN                | TK615PC            | TK615PN            | TK615SAB | TK615UM |
| Large Finger Pull 1½"   | TK616BLK      | TK616BSN                | TK616PC            | TK616PN            | TK616SAB | TK616UM |