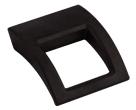

Large Finger Pull 1½" Flat Black

## TANGO FINGER PULLS

|                         | FLAT<br>BLACK | BRUSHED<br>SATIN NICKEL | POLISHED<br>CHROME | POLISHED<br>NICKEL | SABLE    | UMBRIO  |
|-------------------------|---------------|-------------------------|--------------------|--------------------|----------|---------|
| Small Finger Pull 11/8" | TK615BLK      | TK615BSN                | TK615PC            | TK615PN            | TK615SAB | TK615UM |
| Large Finger Pull 1½"   | TK616BLK      | TK616BSN                | TK616PC            | TK616PN            | TK616SAB | TK616UM |