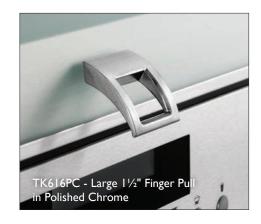

## TANGO FINGER PULLS

|                         | FLAT<br>BLACK | BRUSHED<br>SATIN NICKEL | POLISHED<br>CHROME | POLISHED<br>NICKEL | SABLE    | UMBRIO  |
|-------------------------|---------------|-------------------------|--------------------|--------------------|----------|---------|
| Small Finger Pull 11/8" | TK615BLK      | TK615BSN                | TK615PC            | TK615PN            | TK615SAB | TK615UM |
| Large Finger Pull 1½"   | TK616BLK      | TK616BSN                | TK616PC            | TK616PN            | TK616SAB | TK616UM |