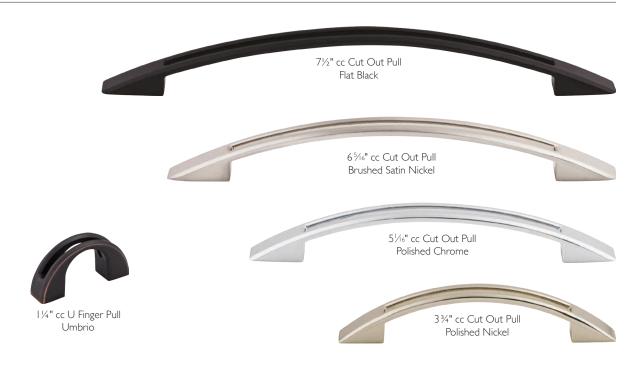

## TANGO PULLS

|                        | FLAT<br>BLACK | BRUSHED<br>SATIN NICKEL | POLISHED<br>CHROME | POLISHED<br>NICKEL | SABLE    | UMBRIO  |
|------------------------|---------------|-------------------------|--------------------|--------------------|----------|---------|
| 1¼" cc U Finger Pull   | TK617BLK      | TK617BSN                | TK617PC            | TK617PN            | TK617SAB | TK617UM |
| 3¾" cc Cut Out Pull    | TK618BLK      | TK618BSN                | TK618PC            | TK618PN            | TK618SAB | TK618UM |
| 51/16" cc Cut Out Pull | TK619BLK      | TK619BSN                | TK619PC            | TK619PN            | TK619SAB | TK619UM |
| 65/16" cc Cut Out Pull | TK620BLK      | TK620BSN                | TK620P             | TK620PN            | TK620SAB | TK620UM |
| 7½" cc Cut Out Pull    | TK621BLK      | TK621BSN                | TK621PC            | TK621PN            | TK621SAB | TK621UM |