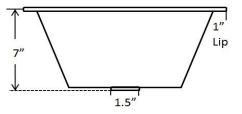

Dimensions: Outer 15 %" x 15 %", 7" depth Inner 13 %"x 13 %", 7" depth

For more information scan our QR code.

- iPhone open camera and hover over code click on pop-up and it will redirect you
- Andriod download QR app Lighting QR and follow instructions