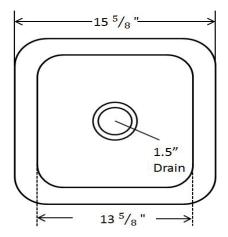

Dimensions: Outer 15 %" x 15 %", 7" depth Inner 13 %"x 13 %", 7" depth

For more information scan our QR code.

- iPhone open camera and hover over code click on pop-up and it will redirect you
- Andriod download QR app Lighting QR and follow instructions