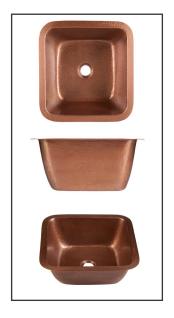

## Tamayo Hammered Antique Copper

(Formally Hammered Antique Copper Picasso)

Item: 1SAC

- Square hand hammered antique copper 14 gauge
- Easy to clean and maintain
- Rigorously tested to ensure no puddling or leaking
- Sound dampening panels and coating to reduce noise
- Coordinating drain available
- Limited Lifetime Warranty