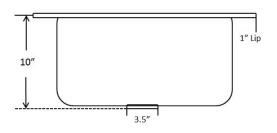

Dimensions: Outer 21.5" x 19.5", 10" depth Inner 18" x 16", 10" depth

For more information scan our QR code.

- iPhone open camera and hover over code click on pop-up and it will redirect you
- Andriod download QR app Lighting QR and follow instructions