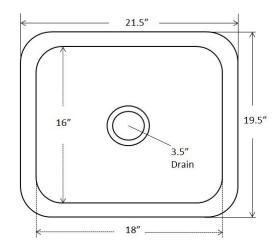

Dimensions: Outer 21.5" x 19.5", 10" depth Inner 18" x 16", 10" depth

For more information scan our QR code.

- iPhone open camera and hover over code click on pop-up and it will redirect you
- Andriod download QR app Lighting QR and follow instructions