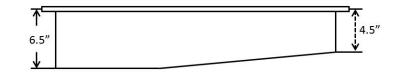

Dimensions: Outer 28" x 10", 6.5" - 4.5" depth Inner 25" x 7", 6.5" - 4.5" depth

**THOMPSON** 

TRADERS

For more information scan our QR code.

- iPhone open camera and hover over code click
- on pop-up and it will redirect you
- Andriod download QR app Lighting QR and