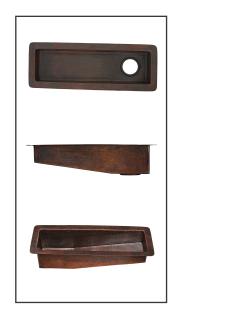

## Item: KRM-BC

- Rectangular hand hammered aged copper 14 gauge
- Easy to clean and maintain
- Sound dampening panels and coating to reduce noise
- Rigorously tested to ensure no puddling or leaking
- Coordinating drain available
- Limited Lifetime Warranty