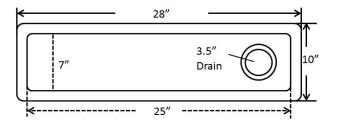

Dimensions: Outer 28" x 10", 6.5" - 4.5" depth Inner 25" x 7", 6.5" - 4.5" depth

**THOMPSON** 

TRADERS

For more information scan our QR code.

- iPhone open camera and hover over code click
- on pop-up and it will redirect you
- Andriod download QR app Lighting QR and