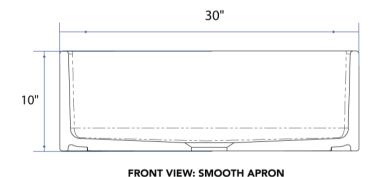

## Fireclay by Thompson Traders

Single Bowl Farmhouse Fireclay 30 in. Kitchen Sink in Gloss White with Drain and Grid

Item: KSA-499FC

- Included: Stainless Steel Kitchen Sink Bottom Grid and Brushed Nickel Basket Strainer Drain
- Thompson Traders' fireclay sinks offer a traditional style of a classic farmhouse sink
- Farmhouse installation is made easy with 90-degree side walls and a flat bottom
- Featuring a deep, single bowl allows for optimal space to clean dishes, soak pots, prepare meals, and more
- Thompson Traders' fireclay sinks are finished with a fired-on glaze, creating a dense and ultra-durable material that is resistant to stains, chips, scratches, and rust
- The sink is easy to clean with its nonporous and thick surface
- Protected under Thompson Traders' Limited Lifetime Warranty