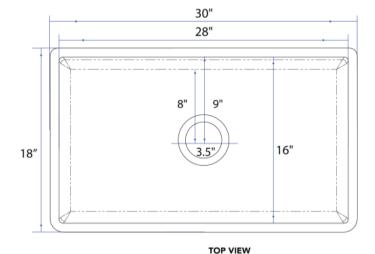

## Fireclay by Thompson Traders

Single Bowl Farmhouse Fireclay 30 in. Kitchen Sink in Gloss White with Drain and Grid

Item: KSA-499FC

- Included: Stainless Steel Kitchen Sink Bottom Grid and Brushed Nickel Basket Strainer Drain
- Thompson Traders' fireclay sinks offer a traditional style of a classic farmhouse sink
- Farmhouse installation is made easy with 90-degree side walls and a flat bottom
- Featuring a deep, single bowl allows for optimal space to clean dishes, soak pots, prepare meals, and more
- Thompson Traders' fireclay sinks are finished with a fired-on glaze, creating a dense and ultra-durable material that is resistant to stains, chips, scratches, and rust
- The sink is easy to clean with its nonporous and thick surface
- Protected under Thompson Traders' Limited Lifetime Warranty