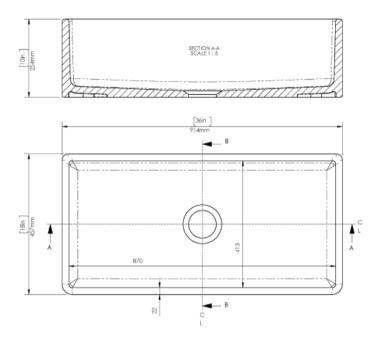

## Fireclay by Thompson Traders

Single Bowl Farmhouse Fireclay 36 in. Kitchen Sink in Gloss White with Drain and Grid Item: KSA-495FC

- Included: Stainless Steel Kitchen Sink Bottom Grid and Brushed Nickel Basket Strainer Drain
- Thompson Traders' fireclay sinks offer a traditional style of a classic farmhouse sink
- Farmhouse installation is made easy with 90-degree side walls and a flat bottom
- Featuring a deep, extra-wide single bowl allows for copious amounts of sink space to clean dishes, soak pots, prepare meals, and more
- Thompson Traders' fireclay sinks are finished with a fired-on glaze, creating a dense and ultra-durable material that is resistant to stains, chips, scratches, and rust
- The sink is easy to clean with its nonporous and thick surface
- Protected under Thompson Traders' Limited Lifetime Warranty