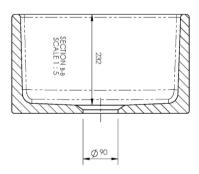

## Fireclay by Thompson Traders

Single Bowl Farmhouse Fireclay 36 in. Kitchen Sink in Gloss White with Drain and Grid Item: KSA-495FC

- Included: Stainless Steel Kitchen Sink Bottom Grid and Brushed Nickel Basket Strainer Drain
- Thompson Traders' fireclay sinks offer a traditional style of a classic farmhouse sink
- Farmhouse installation is made easy with 90-degree side walls and a flat bottom
- Featuring a deep, extra-wide single bowl allows for copious amounts of sink space to clean dishes, soak pots, prepare meals, and more
- Thompson Traders' fireclay sinks are finished with a fired-on glaze, creating a dense and ultra-durable material that is resistant to stains, chips, scratches, and rust
- The sink is easy to clean with its nonporous and thick surface
- Protected under Thompson Traders' Limited Lifetime Warranty