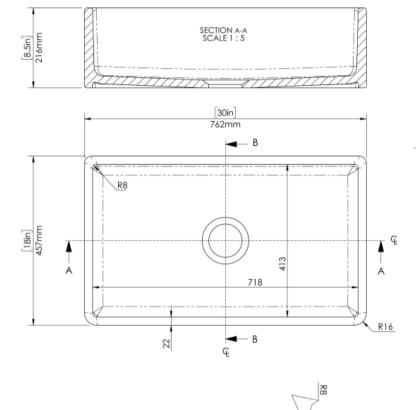

## Fireclay by Thompson Traders

Single Bowl Farmhouse Fireclay 30 in. Kitchen Sink in Gloss White with Drain and Grid

Item: KSA-404FC

- Included: Stainless Steel Kitchen Sink Bottom Grid and Brushed Nickel Basket Strainer Drain
- Thompson Traders' fireclay sinks offer a traditional style of a classic farmhouse sink
- Farmhouse installation is made easy with 90-degree side walls and a flat bottom
- The 8.5-inch depth makes the ergonomic design perfect for busy kitchens and helps keep cleaning, rinsing, and other chores comfortable
- Thompson Traders' fireclay sinks are finished with a fired-on glaze, creating a dense and ultra-durable material that is resistant to stains, chips, scratches, and rust
- The sink is easy to clean with its nonporous and thick surface
- Protected under Thompson Traders' Limited Lifetime Warranty