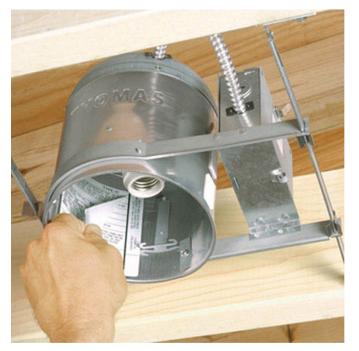

## 6" Recessed Housing

For new construction, Thermally protected, Air Seal, IC or non-IC rated recessed housing. Same features as PS1, except provided without a socket plate. For use in installations where TRB style fully enclosed eyeball or IC shower trims are used exclusively