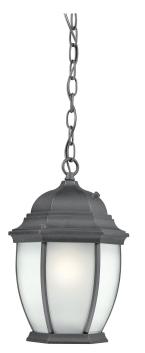

## Covington 1-light Outdoor Hanging Lantern in Black finish

One-light die-cast aluminum Energy Star outdoor post lantern with etched glass in Matte Black finish. Includes 120V GU24 lamp. Photocell included.

## **Additional information**

| SKU                 | PL92337            |
|---------------------|--------------------|
| Family Name         | Covington          |
| Full Finish         | Black              |
| Location            | Outdoor            |
| Illumination Source | Fluorescent        |
| Fixture Type        | Pendant            |
| Height              | 14"                |
| Width               | 9 1/2"             |
| Max Height          | 62"                |
| Number of Lights    | 1 x 13W            |
| Lamp Type           | GU24CFL (included) |
| Energy Efficiency   | Energy Efficient   |