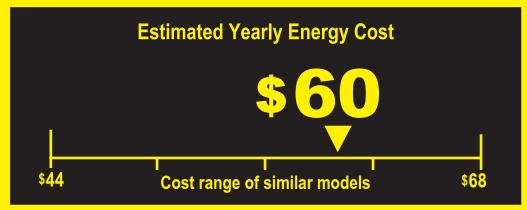

## Compare ONLY to other labels with yellow numbers.

Labels with yellow numbers are based on the same test procedures.

- · Your cost will depend on your utility rates and use.
- Models with similar features have automatic defrost, side-mounted freezer, and through-the-door ice.
- Estimated energy cost based on a national average electricity cost of 14 cents per kWh.