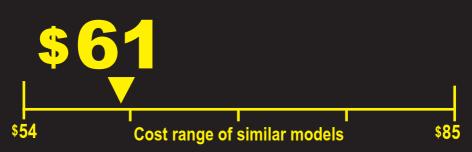

**Estimated Yearly Energy Cost** 

435 kWh
Estimated Yearly Electricity Use

- Your cost will depend on your utility rates and use.
- Models with similar features have automatic defrost, side-mounted freezer, and no through-the-door ice.
- Estimated energy cost based on a national average electricity cost of 14 cents per kWh.