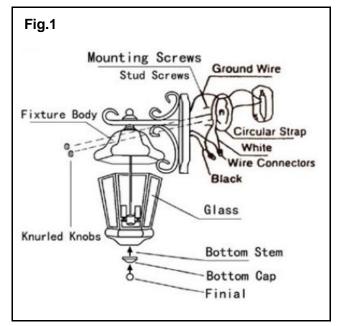

## **MOUNTING THE FIXTURE (Fig 1)**

- 1. Shut off power at the circuit breaker and remove the old fixture, including the mounting hardware.
- 2. Carefully unpack your new fixture and lay out all the parts on a clear area. Take care not to lose any small parts necessary for installation.
- 3. Mount the circular strap to outlet box by using the two outlet box screws (Fig 1).
- 4. Thread the mounting screws into the pre-drilled holes in the circular strap spaced the same distance apart as the holes in the fixture.

#### COMPLETING THE INSTALLATION

- 6. Align the fixture to the mounting screws on the circular strap and secure with knurled knobs (Fig 1).
- 7. To prevent moisture from entering the outlet box and causing a short., use clear caulking (i.e. Indoor/outdoor silicone sealant) to outline the outside of fixture backplate where it meets the wall leaving a space at bottom to allow moisture a means to escape (Fig 3).
- 8. For installing bulbs or replacing bulbs at a later date, remove the finial, bottom cap, bottom stem and glass shade housing (with care). Install 3\*60W B10.5 bulbs (not included) to socket in accordance with the fixture's specification. After the installation, replace glass shade, bottom stem, bottom cap and secure with the finial (Fig1). (DO NOT EXCEED THE MAXIMUM WATTAGE RATING!) (NE PAS DEPASSER LA PUISSANCE NOMINALE MAXIMALE!).

Your installation is now complete. Return power to the junction box and test the fixture.

Note: Illustration (Fig. 1) on this manual is for installation purposes only. It may or may not be identical to the fixture purchased.