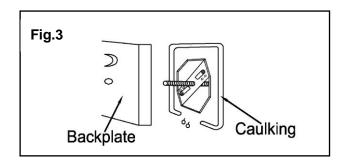

#### COMPLETING THE INSTALLATION

- 6. Align the fixture to the mounting screws on the circular strap and secure with knurled knobs (Fig 1).
- 7. To prevent moisture from entering the outlet box and causing a short., use clear caulking (i.e. Indoor/outdoor silicone sealant) to outline the outside of fixture backplate where it meets the wall leaving a space at bottom to allow moisture a means to escape (Fig 3).
- 8. For installing bulbs or replacing bulbs at a later date, remove the finial, bottom cap, bottom stem and glass shade housing (with care). Install 3\*60W B10.5 bulbs (not included) to socket in accordance with the fixture's specification. After the installation, replace glass shade, bottom stem, bottom cap and secure with the finial (Fig1). (DO NOT EXCEED THE MAXIMUM WATTAGE RATING!) (NE PAS DEPASSER LA PUISSANCE NOMINALE MAXIMALE!).