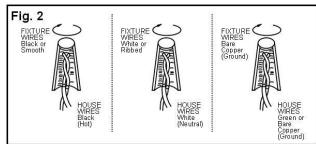

### **CONNECTING THE WIRES (Fig 2)**

5. Connect the electrical wires as shown in (Fig 2), making sure that all wire connectors are secured. If your outlet has a ground wire (green or bare copper), connect the fixture ground wire to it. Otherwise, connect the fixture ground wire directly to the circular strap using the green screw provided.