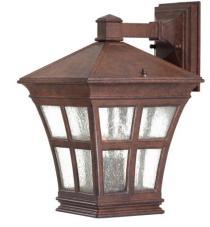

# thegreatoutdoors®

| Job Name: |
|-----------|
| Job Type: |
| Quantity: |

| Family:           | Mission Bay™    |
|-------------------|-----------------|
| Product Category: | OUTDOOR LANTERN |
| Item#:            | 8292-91         |
| Finish:           | ANTIQUE BRONZE  |
| Certification:    | E87611          |

# Shade

| *Shade Description: | Clear        |
|---------------------|--------------|
| *Shade Material:    | Seeded Glass |
| *Shade Quantity:    | 4            |
| *Shade Number:      | G8292        |
| *Shade Width:       | N/A          |
| *Shade Height:      | N/A          |
| *Shade Length:      | N/A          |