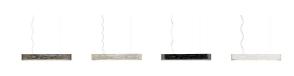

## INSTALLATION

This product can mount to either a 4" square electrical box with round plaster ring or an octagonal electrical box (not included).

antique bronze satin nickel gloss black gloss white

## ORDERING INFORMATION

| 700LSRVL COLOR                                                                                             | Trim Color                               | LAMP                                                                                                                                                                                       |
|------------------------------------------------------------------------------------------------------------|------------------------------------------|--------------------------------------------------------------------------------------------------------------------------------------------------------------------------------------------|
| <ul> <li>Z ANTIQUE BRONZE</li> <li>B GLOSS BLACK</li> <li>W GLOSS WHITE</li> <li>S SATIN NICKEL</li> </ul> | M MAPLE WOOD<br>T METAL<br>W WALNUT WOOD | -CF         COMPACT FLUORESCENT 120V           -CF277         COMPACT FLUORESCENT 277V           -LED830         LED 80 CRI 3000K 120V           -LED830-277         LED 80 CRI 3000K 277V |