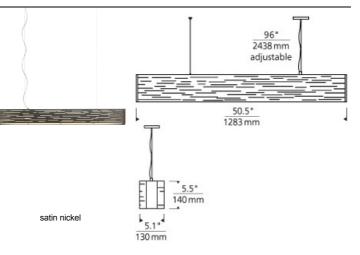

## DESCRIPTION

This dramatic linear suspension fixture captures light in motion. The sleek metal surface is laser-cut with horizontal slots which allow light to shine through the inner white diffuser. Optional wood end caps complement the design with a touch of warmth in an unexpected way. A bottom glass diffuser provides a glare free wash of light. Includes two 54 watt high output T5 linear fluorescent or 40 watt, 80 CRI 3000K LED. Has a maximum drop length of 8 feet. Ships with extra center power feed canopy and side post for applications with a centered junction box. Dimmable with electronic low voltage & LED compatible dimmer.

## INSTALLATION

This product can mount to either a 4" square electrical box with round plaster ring or an octagonal electrical box (not included).

antique bronze satin nickel gloss black gloss white