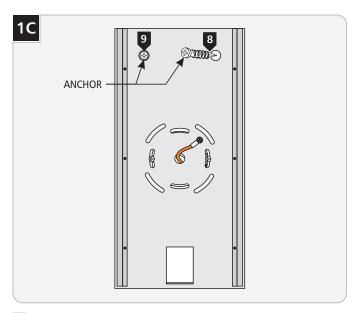

- **7** Verify that the fixture is level before continuing.
- Line an anchor tip with the center of an anchor hole, and push the anchor into the wall up to the threads.
- Screw the anchor in the rest of the way with a Phillipshead screwdriver.
- 10 Repeat for the other anchor hole.

Slide a #8 screw through a washer, and screw it into an anchor to secure the fixture base to the wall. Repeat for the other anchor.