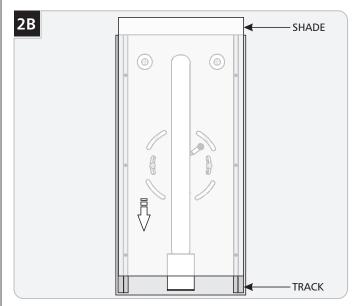

OW

1 Screw the lamp into the socket. A frosted glass lamp is recommended.

2 Gently slide the edges of the shade down the tracks in the fixture base until it rests against the end of the tracks.

7400 Linder Ave, Skokie, IL 60077 847.410.4400