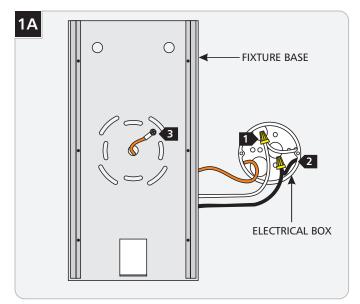

# **Install the Fixture Base**

- 1 Connect the white fixture wire to the neutral power line wire with a wire nut.
- 2 Connect the black fixture wire to the hot power line wire with a wire nut.
- Connect the ground wire to a suitable ground according to local electrical codes.

- 4 Place all wires and wire nut connections inside the electrical box.
- Line up two mounting slots with the two electrical box holes. Make sure the lamp socket is at the bottom.
- 6 Secure the fixture base it to the electrical box with the two #8-32 screws provided.