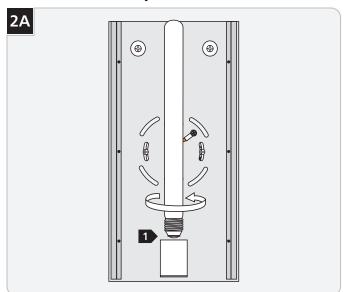

OW

1 Screw the lamp into the socket. A frosted glass lamp is recommended.

2 Gently slide the edges of the shade down the tracks in the fixture base until it rests against the end of the tracks.

7400 Linder Ave, Skokie, IL 60077 847.410.4400