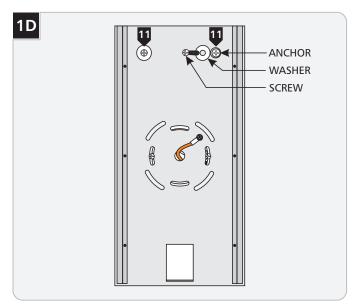

- **7** Verify that the fixture is level before continuing.
- Line an anchor tip with the center of an anchor hole, and push the anchor into the wall up to the threads.
- Screw the anchor in the rest of the way with a Phillipshead screwdriver.
- 10 Repeat for the other anchor hole.

Slide a #8 screw through a washer, and screw it into an anchor to secure the fixture base to the wall. Repeat for the other anchor.