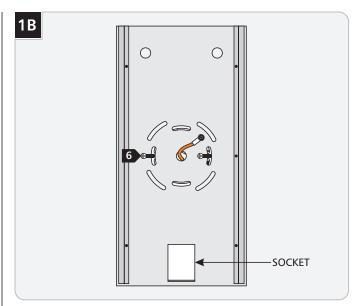

- 4 Place all wires and wire nut connections inside the electrical box.
- Line up two mounting slots with the two electrical box holes. Make sure the lamp socket is at the bottom.
- 6 Secure the fixture base it to the electrical box with the two #8-32 screws provided.

Slide a #8 screw through a washer, and screw it into an anchor to secure the fixture base to the wall. Repeat for the other anchor.