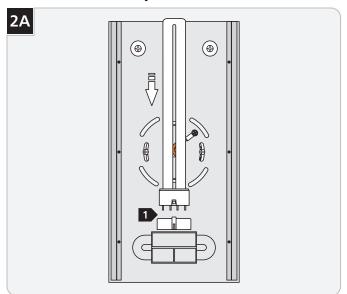

1 Push the lamp base into the socket.

2 Gently slide the edges of the shade down the tracks in the fixture base until it rests against the end of the tracks.

7400 Linder Ave, Skokie, IL 60077 847.410.4400