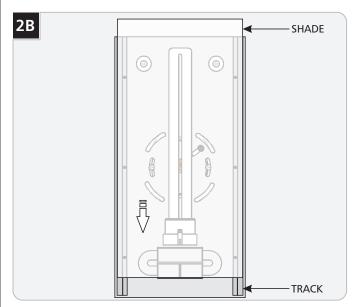

1 Push the lamp base into the socket.

2 Gently slide the edges of the shade down the tracks in the fixture base until it rests against the end of the tracks.

7400 Linder Ave, Skokie, IL 60077 847.410.4400