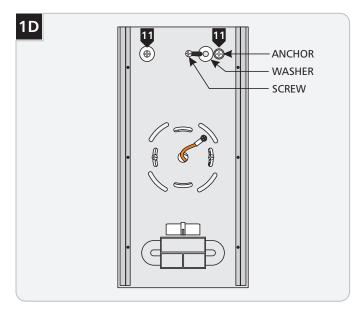

11 Slide a #8 screw through a washer, and screw it into an anchor to secure the fixture base to the wall. Repeat for the other anchor.