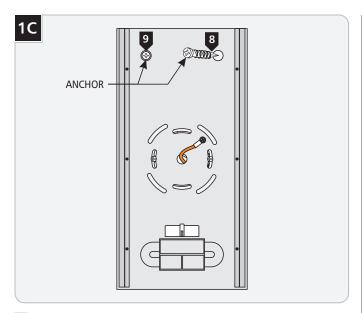

- **7** Verify that the fixture is level before continuing.
- 8 Line an anchor tip with the center of an anchor hole, and push the anchor into the wall up to the threads.
- Screw the anchor in the rest of the way with a Phillipshead screwdriver.
- 10 Repeat for the other anchor hole.

11 Slide a #8 screw through a washer, and screw it into an anchor to secure the fixture base to the wall. Repeat for the other anchor.