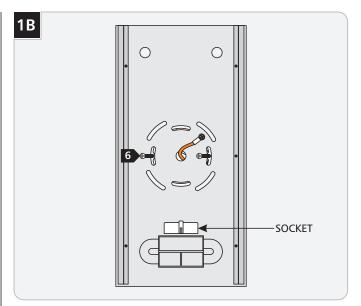

- 4 Place all wires and wire nut connections inside the electrical box.
- Line up two mounting slots with the two electrical box holes. Make sure the lamp socket is at the bottom.
- 6 Secure the fixture base it to the electrical box with the two #8-32 screws provided.