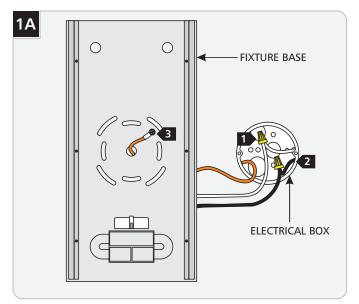

# **Install the Fixture Base**

- 1 Connect the white fixture wire to the neutral power line wire with a wire nut.
- Connect the black fixture wire to the hot power line wire with a wire nut.
- Connect the ground wire to a suitable ground according to local electrical codes.

- 4 Place all wires and wire nut connections inside the electrical box.
- Line up two mounting slots with the two electrical box holes. Make sure the lamp socket is at the bottom.
- 6 Secure the fixture base it to the electrical box with the two #8-32 screws provided.