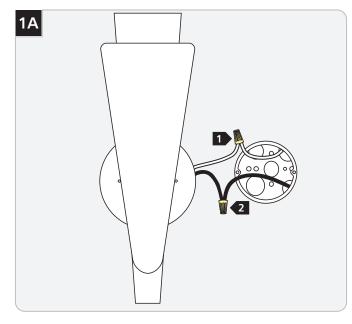

# Mount the Sconce to the Electrical Box

Connect the neutral power line wire to the white fixture wire with a wire nut.

2 Connect the hot power line wire to the black fixture wire with a wire nut.

3 Attach a suitable ground according to local electrical codes.