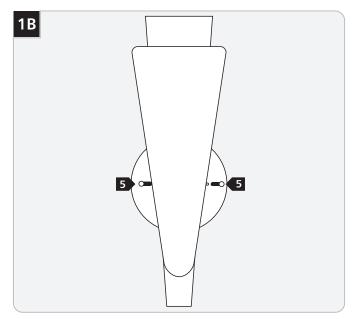

**NOTE:** Use the provided universal round crossbar when the canopy holes do not line up with the electrical box holes.

Line up two mounting plate slots with the two electrical box holes.

Level the mounting plate and secure it to the electrical box with the two #8-32 decorative screws provided.