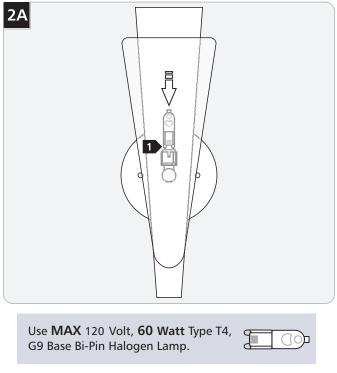

agon electrical box.

CAUTION — RISK OF FIRE This product requires installation by a qualified electrician. Before installing be sure to read all instructions and DISCONNECT POWER TO THE ELECTRICAL BOX.

# Mount the Sconce to the Electrical Box



Connect the neutral power line wire to the white fixture wire with a wire nut.

2 Connect the hot power line wire to the black fixture wire with a wire nut.

3 Attach a suitable ground according to local electrical codes.



**NOTE:** Use the provided universal round crossbar when the canopy holes do not line up with the electrical box holes.

Line up two mounting plate slots with the two electrical box holes.

Level the mounting plate and secure it to the electrical box with the two #8-32 decorative screws provided.

1.0



## Install the Lamp



Push the lamp base into the socket.

## SAVE THESE INSTRUCTIONS!



© 2008 Tech Lighting, L.L.C. All rights reserved. The "Tech Lighting" graphic is a registered trademark of Tech Lighting, L.L.C. Tech Lighting reserves the right to change specifications for product improvements without notification. A Generation Brands Company