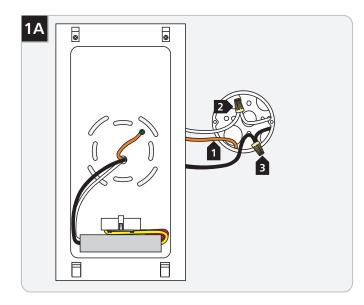

# Mount the Sconce

Connect the black fixture wire to the hot power line wire with a wire nut.

- Properly place all wires and wire nut connections into the electrical box.
- **5** Line up two mounting plate slots with the two electrical box holes.
- 6 Level the mounting plate vertically and secure it to the electrical box with the two #8-32 screws.