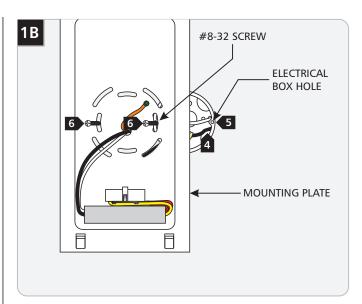

# Mount the Sconce

Connect the black fixture wire to the hot power line wire with a wire nut.

- Properly place all wires and wire nut connections into the electrical box.
- **5** Line up two mounting plate slots with the two electrical box holes.
- 6 Level the mounting plate vertically and secure it to the electrical box with the two #8-32 screws.