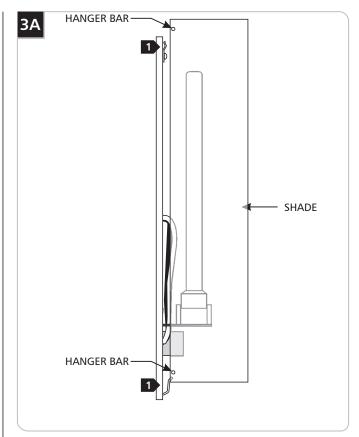

# Install the Fabric Shade

Slide the shade hanger bars onto the clips on the mounting plate.