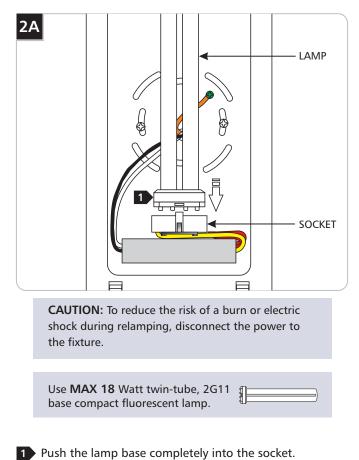

### Lexington (Compact Fluorescent)

1.0

#### 700WSLEX -CF



#### WALL COLLECTION

#### **GENERAL PRODUCT INFORMATION:**



This product is suitable for damp locations.

This product can mount to either a 4" square electrical box with round plaster ring or an octagon electrical box.

This product is designed to be mounted vertically, as shown.



# Mount the Sconce







Connect the black fixture wire to the hot power line wire with a wire nut.



- Properly place all wires and wire nut connections into the electrical box.
- **5** Line up two mounting plate slots with the two electrical box holes.
- 6 Level the mounting plate vertically and secure it to the electrical box with the two #8-32 screws.

### Install the Lamp



# Install the Fabric Shade



Slide the shade hanger bars onto the clips on the mounting plate.

#### SAVE THESE INSTRUCTIONS!



© 2008 Tech Lighting, L.L.C. All rights reserved. The "Tech Lighting" graphic is a registered trademark of Tech Lighting, L.L.C. Tech Lighting reserves the right to change specifications for product improvements without notification. A Generation Brands Company