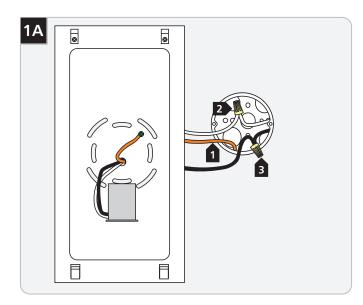

This product is designed to be mounted vertically, as shown.

## Mount the Sconce

Connect the black fixture wire to the hot power line wire with a wire nut.

- Properly place all wires and wire nut connections into the electrical box.
- **5** Line up two mounting plate slots with the two electrical box holes.
- 6 Level the mounting plate vertically and secure it to the electrical box with the two #8-32 screws.