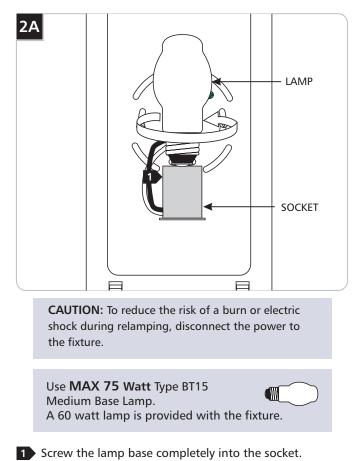

#### Lexington

700WSLEX

1.0



WALL COLLECTION

#### **GENERAL PRODUCT INFORMATION:**



This product is suitable for damp locations.

This product can mount to either a 4" square electrical box with round plaster ring or an octagon electrical box.

This product is dimmable with a standard incandescent dimmer.

This product is designed to be mounted vertically, as shown.

## Mount the Sconce







Connect the black fixture wire to the hot power line wire with a wire nut.





- Properly place all wires and wire nut connections into the electrical box.
- **5** Line up two mounting plate slots with the two electrical box holes.
- 6 Level the mounting plate vertically and secure it to the electrical box with the two #8-32 screws.

# Install the Lamp



# Install the Fabric Shade



Slide the shade hanger bars onto the clips on the mounting plate.

#### SAVE THESE INSTRUCTIONS!



© 2008 Tech Lighting, L.L.C. All rights reserved. The "Tech Lighting" graphic is a registered trademark of Tech Lighting, L.L.C. Tech Lighting reserves the right to change specifications for product improvements without notification. A Generation Brands Company