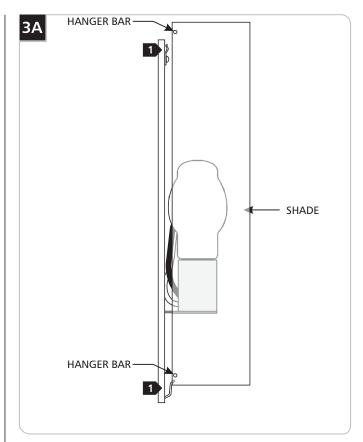

# Install the Fabric Shade

Slide the shade hanger bars onto the clips on the mounting plate.