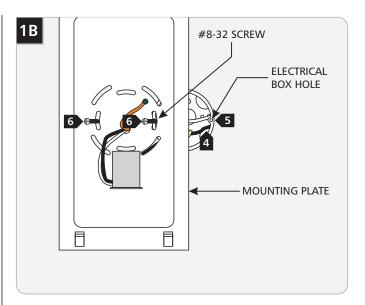

## Mount the Sconce

Connect the black fixture wire to the hot power line wire with a wire nut.

- Properly place all wires and wire nut connections into the electrical box.
- **5** Line up two mounting plate slots with the two electrical box holes.
- 6 Level the mounting plate vertically and secure it to the electrical box with the two #8-32 screws.