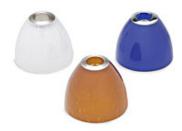

# Soda Glass Shade

### DESCRIPTION

Cone shaped glass shade infused with bubbles. Includes Snap Louver Lens Holder. Can hold a single lens or louver. MR16 of up to 50 watts.

#### ORDERING INFORMATION

| IUUJUA COLUR | 7( | <b>)0S</b> | DA | COLOR |
|--------------|----|------------|----|-------|
|--------------|----|------------|----|-------|

A AMBER

B BLUE F FROST Z ANTIQUE BRONZEC CHROMES SATIN NICKEL