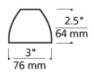

s Snap Louver Lens Holder. Can hold a single lens or louver. MR16 of up to 50 watts.

#### **OTHER INFORMATION**

Low-voltage MR16 lamp up to 50 watts (not included). The standard louver lens holders hold either one or two MR16 sized optical controls as noted. To use a lens or louver with the Helios LED Head order the LED Louver Lens Holder and the MR11 sized optical control.

### **ACCESSORIES & OPTICAL CONTROLS**

Colored Lens, Dichroic Lens, Diffuser Lens, Eggcrate Louver, Linear Spread Lens, Soft Focus Lens, UV Filter

FINISH

## WEIGHT

0.5lb / 0.23kg

#### ORDERING INFORMATION

| IUUJUA COLUR | 7( | <b>)0S</b> | DA | COLOR |
|--------------|----|------------|----|-------|
|--------------|----|------------|----|-------|

A AMBER

B BLUE F FROST Z ANTIQUE BRONZEC CHROMES SATIN NICKEL





| 700SDA        |  |
|---------------|--|
| FIXTURE TYPE: |  |
| NOTES:        |  |
|               |  |

www.techlighting.com



©2011 Tech Lighting, L.L.C. All Rights Reserved. The "Tech Lighting" graphic is a registered trademark of Tech Lighting, L.L.C. Tech Lighting reserves the right to change specifications for product improvements without notification.