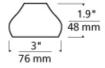

# **Scavo Glass Shade**





### **DESCRIPTION**

Curve shaped scavo glass finish provides old world charm. Includes Snap Louver Lens Holder. Can hold a single lens or louver. MR16 of up to 50 watts.

# OTHER INFORMATION

Low-voltage MR16 lamp up to 50 watts (not included). The standard louver lens holders hold either one or two MR16 sized optical controls as noted. To use a lens or louver with the Helios LED Head order the LED Louver Lens Holder and the MR11 sized optical control.

# **ACCESSORIES & OPTICAL CONTROLS**

Colored Lens, Dichroic Lens, Diffuser Lens, Eggcrate Louver, Linear Spread Lens, Soft Focus Lens, UV Filter

#### WEIGHT

0.4lb / 0.18kg

### **ORDERING INFORMATION**

| 700SCAVO | COLOR |
|----------|-------|
| 10030710 | COLOR |

FINISH

- A AMBER
- M AMETHYST
- F FROST
- **G** GREEN
- **Z** ANTIQU