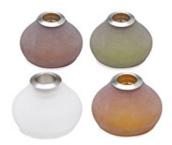

# **Scavo Glass Shade**

### **DESCRIPTION**

Curve shaped scavo glass finish provides old world charm. Includes Snap Louver Lens Holder. Can hold a single lens or louver. MR16 of up to 50 watts.

### **ORDERING INFORMATION**

| 700SCAVO | COLOR |
|----------|-------|
| 10030710 | COLOR |

FINISH

- A AMBER
- M AMETHYST
- F FROST
- **G** GREEN
- **Z** ANTIQUE BRONZE
- C CHROME
- S SATIN NICKEL

7400 Linder Avenue Skokie, Illinois 60077 T 847.410.4400 F 847.410.4500