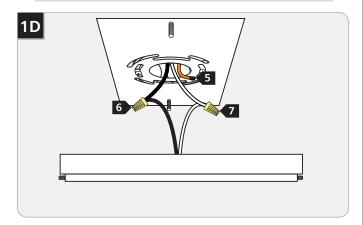

- 5 Ground the mounting plate in accordance with local electrical codes.
- 6 Connect the black fixture wire to the hot power line wire with a wire nut.
- Connect the white fixture wire to the neutral power line wire with a wire nut.

- Place all wires and wire nut connections into the electrical box.
- Mount the fixture base to the ceiling by reinstalling it onto the mounting plate and secure it tightly with the knurled nuts.

**10** For wet location installation, caulk around the mounting base with waterproof construction sealant.