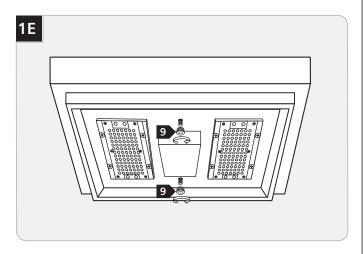

- Place all wires and wire nut connections into the electrical box.
- Mount the fixture base to the ceiling by reinstalling it onto the mounting plate and secure it tightly with the knurled nuts.

**10** For wet location installation, caulk around the mounting base with waterproof construction sealant.