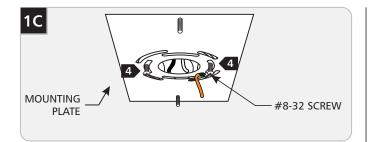

Remove the back plate from the assembly by unscrewing the two knurled nuts.

Secure the mounting plate to the electrical box with 2 #8-32 screws.

**NOTE:** Install the mounting plate so that the studs are parallel or perpendicular to the walls, this will ensure that the fixture is oriented to the room.