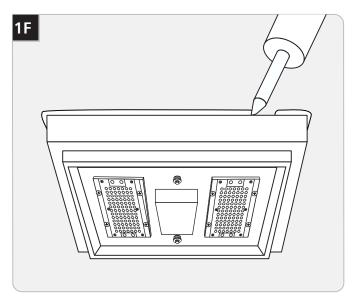

- Place all wires and wire nut connections into the electrical box.
- Mount the fixture base to the ceiling by reinstalling it onto the mounting plate and secure it tightly with the knurled nuts.

**10** For wet location installation, caulk around the mounting base with waterproof construction sealant.