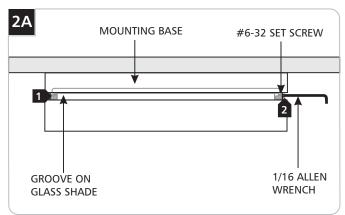

# Install the Fixture

- 1 While supporting the glass shade, loosen (Do Not Remove) the four #6-32 set screws on mounting plate with the 1/16 Allen wrench.
- 2 Carefully remove the glass out of the fixture base.

## **Install the Shade**

- 1 Place the glass shade into the fixture base until the grooved section of the glass shade is completely inside.
- 2 Hold the glass shade in place and tighten all four #6-32 set screws with the 1/16 Allen wrench to lock the glass shade in place.