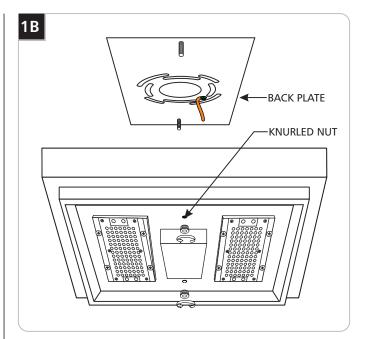

Remove the back plate from the assembly by unscrewing the two knurled nuts.

Secure the mounting plate to the electrical box with 2 #8-32 screws.

**NOTE:** Install the mounting plate so that the studs are parallel or perpendicular to the walls, this will ensure that the fixture is oriented to the room.