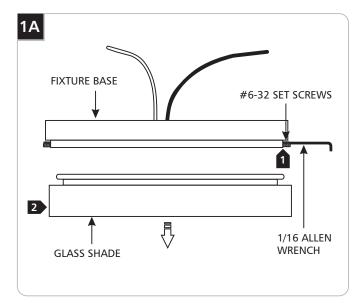

# Install the Fixture

- 1 While supporting the glass shade, loosen (Do Not Remove) the four #6-32 set screws on mounting plate with the 1/16 Allen wrench.
- 2 Carefully remove the glass out of the fixture base.

## **Install the Shade**

- 1 Place the glass shade into the fixture base until the grooved section of the glass shade is completely inside.
- 2 Hold the glass shade in place and tighten all four #6-32 set screws with the 1/16 Allen wrench to lock the glass shade in place.